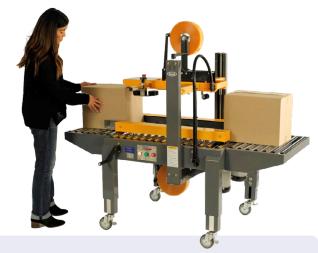

## PRODUCT DESCRIPTION

The VH209A MkIII is a side belt carton sealer that comes standard with removable infeed and outfeed roller extensions. The closely spaced rollers ensure steady and stable travel of small cartons while 4 special "press" rollers guide heavy cartons smoothly through the machine. The tape head height and drive belt spacing are easily adjustable to suit the carton size. Best used with Venhart 1000m PP tape.

## **PRODUCT FEATURES**

- Simple press button controls
- · Adjustable height to suit operator
- · Lockable castor wheels
- Servicing and spare parts available