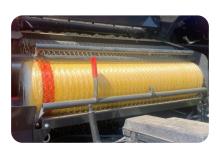

## **TOTALCOVER® NETWRAP**

Manufactured with premium raw materials and a unique manufacturing process making it the best solution for continuous trouble free baling. Totalcover® is recognized for its proven consistency in delivering perfect round bales every time.

No matter the crop, from silage to straw, Totalcover® will provide a uniform consistent coverage bale working on any baler in all weather conditions.

Maximum resistance for any crop type, bale density or bale size

Compatible with all round balers

Unique extrusion and knitting technology

Provides complete coverage across the bale

Antistatic treatment

High UV stability

End of roll warning

| COLOUR  | WIDTH         | LENGTH |  |
|---------|---------------|--------|--|
| Gold    | 1.23m & 1.30m | 4000m  |  |
| Type 13 | 1.23m & 1.30m | 3500m  |  |