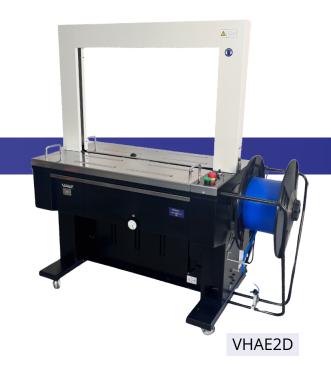

### PRODUCT DESCRIPTION

The VHAE2D is a high-quality fully automatic strapping machine for PP strapping. It features easy operation and maintenance. It is a cost effective solution for general applications, without compromising on proven quality and performance. Great for production lines and used in high output production facilities.

### MACHINE SPECIFICATIONS

Capacity Up to 27 cycles/minute Strap Width 12mm or 15.5mm Arch Size (WxH) 850mm x 600mm

**Tension Range** 7 - 70 kg (CE version: up to 45 kg)

Weight 220 kg Electrical Requirements 240V