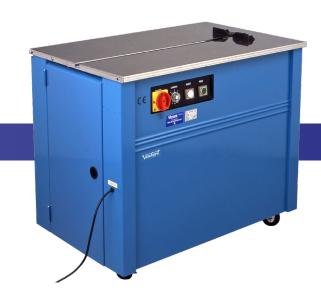

## PRODUCT DESCRIPTION

The VHPE10DS is a best selling, semi-auto strapping machine. To operate, the strap is simply placed around the package, and into the strap inlet to activate the strapping cycle. Easily adjustable for strap widths from 9mm to 15.5mm. The strap feed system, tensioning device and cams are designed to eliminate splitting, bending and scratching. Other features include fast heat-up, a stainless steel tabletop with safety power-off when opened, simple PC board replacement and lockable castor wheels.

#### **PRODUCT FEATURES**

- · High engineering standard and simple design
- Easy operation, simple maintenance
- · Mechanical outside tension control
- · Rigid castors with brake

- · Energy efficient, motor only runs as needed
- · Reliable P.C. Board control
- Proven quality
- · Safety switch under the table top