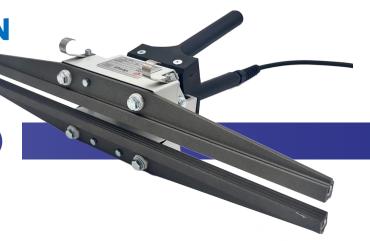

### PRODUCT DESCRIPTION

The Audion Super Cello is a handheld constant heat sealer designed for on-location sealing applications. With a 4.5 metre power cord, users can easily move around the item to seal packages. Featuring two PTFE-coated crimp seal jaws, this sealer allows adjustable sealing temperatures ranging from 60°C to 248°C, accommodating various material types and thicknesses including cellophane and PP.

Both seal jaws are heated and efficiently distribute heat when sealing cellophane, wax coated paper, and foil laminates. Note: Audion Super Cello is not suitable for use with polyethylene (PE) as it may stick to the seal jaws.