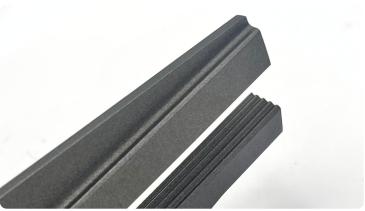

### PRODUCT DESCRIPTION

The Audion Super Cello is a handheld constant heat sealer designed for on-location sealing applications. With a 4.5 metre power cord, users can easily move around the item to seal packages. Featuring two PTFE-coated crimp seal jaws, this sealer allows adjustable sealing temperatures ranging from 60°C to 248°C, accommodating various material types and thicknesses including cellophane and PP.

Both seal jaws are heated and efficiently distribute heat when sealing cellophane, wax coated paper, and foil laminates. Note: Audion Super Cello is not suitable for use with polyethylene (PE) as it may stick to the seal jaws.