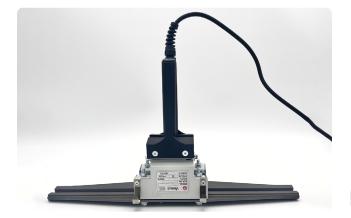

### PRODUCT DESCRIPTION

The Audion Super Cello is a handheld constant heat sealer designed for on-location sealing applications. With a 4.5 metre power cord, users can easily move around the item to seal packages. Featuring two PTFE-coated crimp seal jaws, this sealer allows adjustable sealing temperatures ranging from 60°C to 248°C, accommodating various material types and thicknesses including cellophane and PP.

Both seal jaws are heated and efficiently distribute heat when sealing cellophane, wax coated paper, and foil laminates. Note: Audion Super Cello is not suitable for use with polyethylene (PE) as it may stick to the seal jaws.