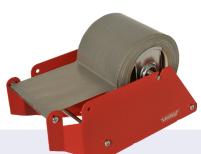

## VH417

- Metal frame
- Bench mount screw holes
- Metal spindle adjusts easily to accommodate rolls
- Suits rolls up to 100mm wide on 76mm core and max 170mm O.D.
- Weight: 985g