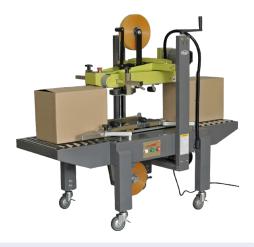

## PRODUCT DESCRIPTION

The VH209TBA MkIII Carton Sealer has top and bottom driving belts and closely spaced rollers ensure cartons travel smoothly in and out of the machine. The tape head height and side guides easily adjust to the carton size. Best used with Venhart 1000m PP tape.

## **PRODUCT FEATURES**

- Semi automatic top and bottom carton sealer
- Simple press button controls
- Adjustable height to suit operator
- · Lockable castor wheels
- · Removable roller extensions included
- Servicing and spare parts available