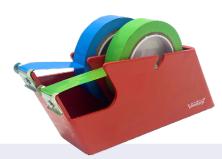

### VH443 Triple

- · Blade protector
- · All-over rubber anti-slip base
- Suits one roll of tape up to 75mm wide or three rolls up to 25mm wide and 120mm O.D. on 76mm core
- · Weight: 1.47kg