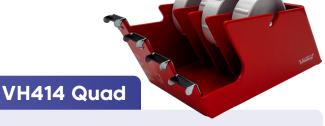

- Heavy duty
- · 4mm thick metal frame
- Four plastic spools
- Serrated blades
- Rubber anti-slip base
- · Suits up to four rolls of tape 25mm wide and 150mm O.D. on 76mm cores in separate wells
- · Weight: 4.10kg