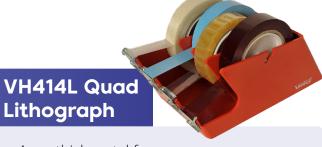

- Heavy duty
- · 4mm thick metal frame
- Four plastic spools
- Serrated blades
- Rubber anti-slip base
- · Suits up to four rolls of tape 25mm wide and 150mm O.D. on 76mm cores in separate wells
- · Weight: 4.10kg