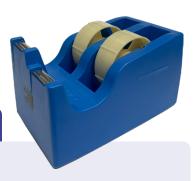

#### VH448/2

- · Sturdy frame
- Two 25mm plastic spools
- · All-over rubber anti-slip base
- Blade protector
- Suits two rolls of adhesive tape up to 25mm wide or one tape 50mm wide and 120mm O.D. on 76mm core
- · Weight: 1.24kg