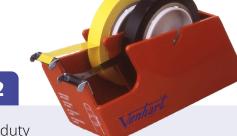

### VH443 Triple

- · Blade protector
- · All-over rubber anti-slip base
- Suits one roll of tape up to 75mm wide or three rolls up to 25mm wide and 120mm O.D. on 76mm core
- · Weight: 1.47kg