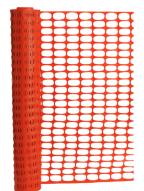

## Oval

Heavy duty extruded orange polythene. Temperature range -4°C to 90°C. Ideal for long term applications. Horizontal oval holes. **50 metre roll x 1 metre wide** 