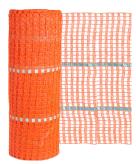

## Security

Woven orange with 3 reflective stripes. **50 metre roll x 900mm wide.** 