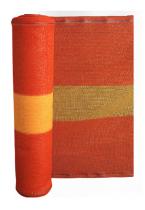

#### Leno-weave

Woven knitted red and orange polypropylene with built-in tensioning drawstring. Ideal for temporary barrier fencing. **100 metre roll x 1 metre wide. 8.8kg per roll** 