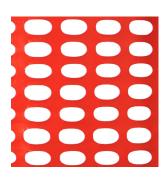

### VH6535

Punched HDPE safety mesh fencing. 35mm x 65mm hole size. 1m x 50m roll. 8kg