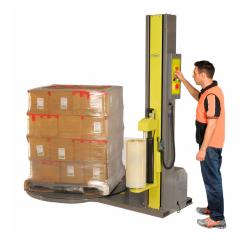

# M1540

### PRODUCT DESCRIPTION

The Venus M1540 Pallet Wrapper features two pre-programmed automatic cycles and totally manual operation, soft turntable start and stop, automatic turntable homing and a photo eye pallet height detector. It also has an adjustable spring brake film tensioner and an optional load ramp.

## PRODUCT FEATURES

- Emergency stop
- Auto and push button
- Forklift slots for easy relocation
- Turntable automatically returns to home position
- Turntable soft start and stop

- Adjustable spring brake stretch system
- Servicing and spare parts available
- · Also available optional loading ramp