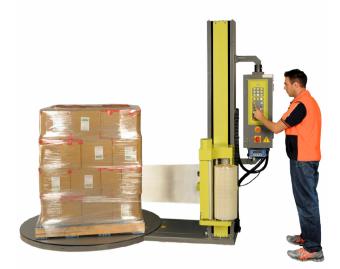

## PRODUCT DESCRIPTION

No double handling required with the M1660AW - simply weigh each pallet as it is wrapped. Customise the number of top, middle, and bottom reinforcement wraps within 3 automatic programs. Carriage speed, turntable speed, and film tension can be adjusted even while the wrapping continues.

In manual mode, reinforcement wraps can be applied to any position and the wrapping paused then resumed after adding a top sheet.

Other features include power pre-stretch, automatic film cut off and a one-way roller to prevent the film from springing back after it is cut. A safety stop prevents the film carriage from falling if power is cut.

## PRODUCT FEATURES

- Weighing system built in
- Turntable soft start and stop
- Forklift slots for easy re-location
- Turntable automatically returns to home position
- Control panel rotates 180 degrees for user convenience
- · Servicing and spare parts available