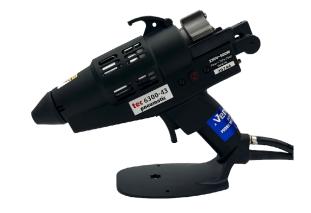

#### PRODUCT DESCRIPTION

VH63 Pneumatic Spray Glue Gun is a totally self-contained glue gun with no expensive bulk tanks or fragile heated hoses. Air assistance gives effortless glue delivery. Fast and safe to reload. Cover areas up to one metre square at a time. Can be used on heat-sensitive substrates, such as expanded polystyrene and other plastic foams.

#### **APPLICATION INFORMATION**

- Used in carpet laying, mattress making and multiple industrial applications.
- · Warm up time: 10 minutes.
- Works best with Venus 43mm glue slugs.