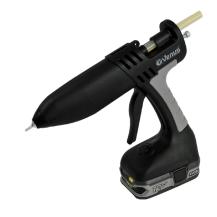

#### PRODUCT DESCRIPTION

The VH800 is a battery powered glue gun, ideal for outdoor jobs where mains power is not readily available. Available as glue gun only, glue gun with battery and charger, or glue gun with battery, charger and carry case.

## **PHYSICAL PROPERTIES**

<u>Note</u>: The following technical information and data should be considered representative or typical only.

Weight of Unit Gun only 530g – Gun with battery 980g

**Glue Required** 12mm sticks