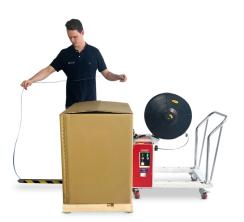

## PRODUCT DESCRIPTION

The VHPS502 provides an ergonomic and cost-effective solution for low volume vertical pallet strapping applications. It features a compact strapping head, direct drive technology with German-made DC motor, and electronic tension control. It eliminates the use of manual tools and dispensers, and is easily moved beside the load you want to strap, without moving the pallet. It provides a cost-effective, ergonomic solution for low volume vertical pallet strapping applications.

## **PRODUCT FEATURES**

- · Compact mechanical strapping head
- · Electronic tension control
- Equipped with four castor wheels for effortless mobility
- Jog switch
- Suitable for lower height pallets
- · Adjustable weld-cooling time
- Servicing and spare parts available