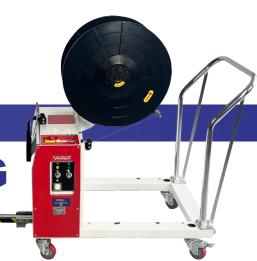

## PRODUCT DESCRIPTION

The VHPS502 provides an ergonomic and cost-effective solution for low volume vertical pallet strapping applications. It features a compact strapping head, direct drive technology with German-made DC motor, and electronic tension control. It eliminates the use of manual tools and dispensers, and is easily moved beside the load you want to strap, without moving the pallet. It provides a cost-effective, ergonomic solution for low volume vertical pallet strapping applications.

## **PRODUCT FEATURES**

- · Compact mechanical strapping head
- · Electronic tension control
- Equipped with four castor wheels for effortless mobility
- Jog switch
- Suitable for lower height pallets
- · Adjustable weld-cooling time
- Servicing and spare parts available