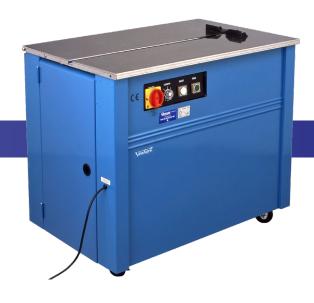

# VHPE10DS STRAPPING MACHINE

## PRODUCT DESCRIPTION

The VHPE10DS is a best selling, semi-auto strapping machine. To operate, the strap is simply placed around the package, and into the strap inlet to activate the strapping cycle. Easily adjustable for strap widths from 9mm to 15.5mm. The strap feed system, tensioning device and cams are designed to eliminate splitting, bending and scratching. Other features include fast heat-up, a stainless steel tabletop with safety power-off when opened, simple PC board replacement and lockable castor wheels.

#### PRODUCT FEATURES

- High engineering standard and simple design
- Easy operation, simple maintenance
- Mechanical outside tension control
- Rigid castors with brake

- Energy efficient, motor only runs as needed
- Reliable P.C. Board control
- Proven quality